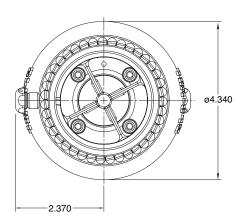

The Cla-Val Model 343GF/348GF HEPCV features a flanged inlet for connection to other flanged Cla-Val refueling components (such as a Pantograph, a D-1 swivel joint or another Model 343GF HEPCV), and a flanged outlet that mounts directly to the inlet of the Cla-Val Model 341GF or Cla-Val Model 347GF Nozzle.