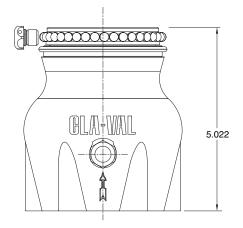

The Cla-Val Model 343GF/348GF Hose End Pressure Control Valve (HEPCV) is a direct acting pressure regulator. It is designed for use in aircraft refueling to protect the receiving aircraft from excess pressure and damage due to pressure surges. It is bolted to a Cla-Val Model 341GF or 347GF Aircraft Refueling Nozzle at the end of a delivery hose or a Pantograph used to refuel jet aircraft under pressure.

The Cla-Val Model 343GF/348GF HEPCV features a flanged inlet for connection to other flanged Cla-Val refueling components (such as a Pantograph, a D-1 swivel joint or another Model 343GF HEPCV), and a flanged outlet that mounts directly to the inlet of the Cla-Val Model 341GF or Cla-Val Model 347GF Nozzle.