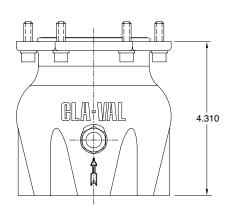

The Cla-Val Model 343GF/348GF HEPCV features a flanged inlet for connection to other flanged Cla-Val refueling components (such as a Pantograph, a D-1 swivel joint or another Model 343GF HEPCV), and a flanged outlet that mounts directly to the inlet of the Cla-Val Model 341GF or Cla-Val Model 347GF Nozzle.