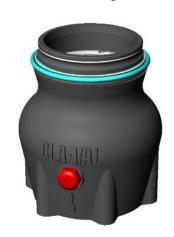

The Cla-Val Model 343GF/348GF Hose End Pressure Control Valve (HEPCV) is a direct acting pressure regulator. It is designed for use in aircraft refueling to protect the receiving aircraft from excess pressure and damage due to pressure surges. It is bolted to a Cla-Val Model 341GF or 347GF Aircraft Refueling Nozzle at the end of a delivery hose or a Pantograph used to refuel jet aircraft under pressure.

348GF