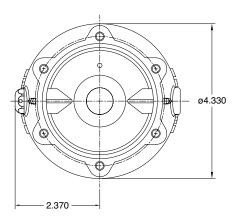

The Cla-Val Model 343GF/348GF HEPCV features a flanged inlet for connection to other flanged Cla-Val refueling components (such as a Pantograph, a D-1 swivel joint or another Model 343GF HEPCV), and a flanged outlet that mounts directly to the inlet of the Cla-Val Model 341GF or Cla-Val Model 347GF Nozzle.