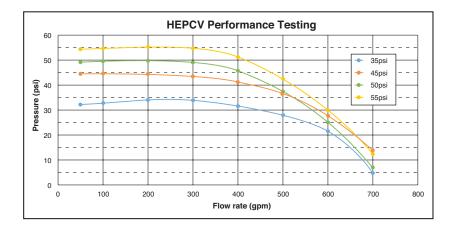

The Cla-Val Model 343GF/348GF HEPCV can be ordered in four standard pressure control settings; 35 psig, 45 psig, 50 psig and 55 psig. Other pressure settings can be easily accommodated by special order.