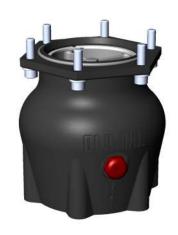

The Cla-Val Model 343GF/348GF Hose End Pressure Control Valve (HEPCV) is a direct acting pressure regulator. It is designed for use in aircraft refueling to protect the receiving aircraft from excess pressure and damage due to pressure surges. It is bolted to a Cla-Val Model 341GF or 347GF Aircraft Refueling Nozzle at the end of a delivery hose or a Pantograph used to refuel jet aircraft under pressure.

348GF