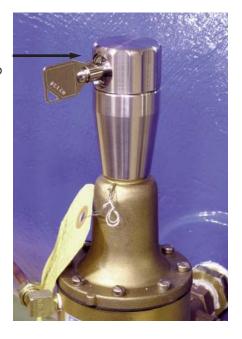

The Cla-Val Model X140-1 Locking Security Cap is designed to completely encapsulate the pilot control adjustment screw with Stainless Steel. Even in the harshest environment, the X140-1 offers an extra level of protection, security and peace of mind for the system operator that pilot control settings will not change until appropriate personnel are present.

The X140-1 Locking Security Cap is available in three sizes for attaching to Cla-Val pilot controls in place of the standard plastic cap.