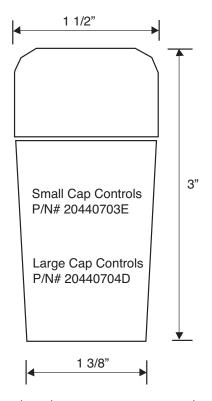

## **Dimensions** (In Inches)

Specify on order complete pilot-control nameplate data to ensure proper selection of the X140-1.