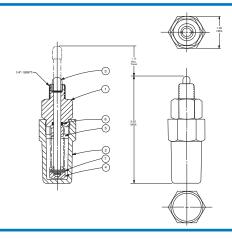

# X75A Float Tester Assembly

## **Dimensions** (In Inches)

Reservoir Connection
1" NPT (Typ. Both Ends 2 Places)

| ITEM |             |     |
|------|-------------|-----|
| NO   | DESCRIPTION | QTY |
| 1    | PLUG GUIDE  | 1   |
| 2    | CAP         | 1   |
| 3    | STEM RISER  | 1   |
| 4    | BUTTON      | 1   |
| 5    | SPRING      | 1   |
| 6    | O-RING      | 1   |
| 7    | ROLLPIN     | 1   |
|      |             |     |