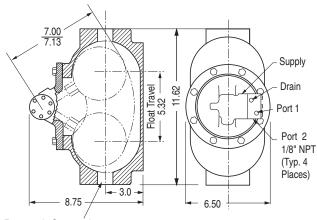

## **Dimensions** (In Inches)

Reservoir Connection
1" NPT (Typ. Both Ends 2 Places)

| ITEM |             |     |
|------|-------------|-----|
| NO   | DESCRIPTION | QTY |
| 1    | PLUG GUIDE  | 1   |
| 2    | CAP         | 1   |
| 3    | STEM RISER  | 1   |
| 4    | BUTTON      | 1   |
| 5    | SPRING      | 1   |
| 6    | O-RING      | 1   |
| 7    | ROLLPIN     | 1   |
|      |             |     |