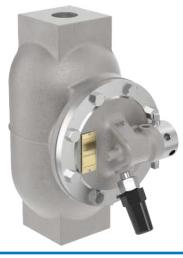

The Cla-Val Model CFC2 Float Control is a float-actuated, multiport pilot control which provides non-modulating, two-position, on-off operation. It is used primarily to operate remotely located Cla-Val Valves requiring three-way or four-way pilot valve operation. Designed for use in closed tanks, this control operates on a minimum level change of approximately one inch. Maximum level change of five and one-half inches is needed for full capacity.