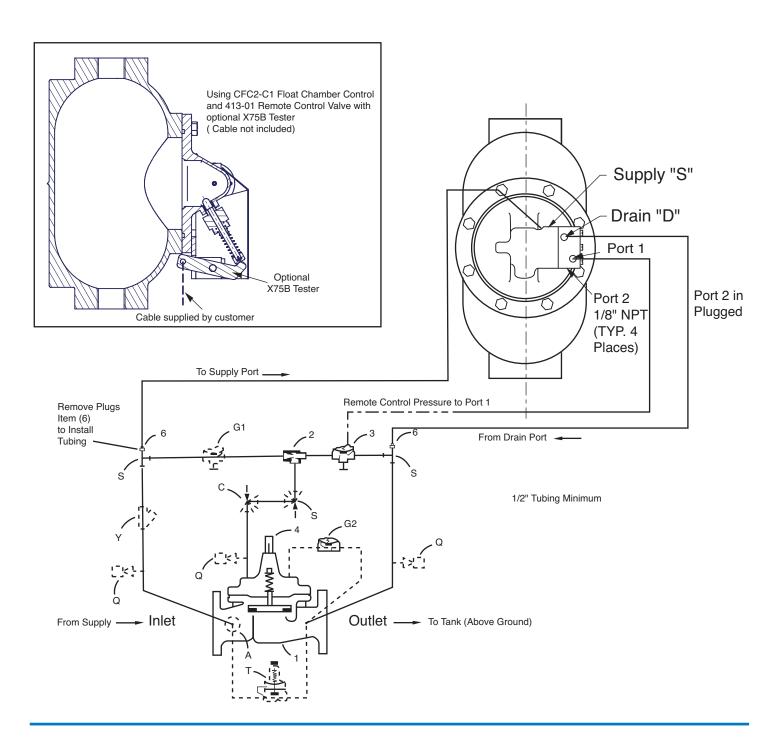

# X75A Float Tester Assembly

# Typical High Level Shutoff Hook-up For Aviation Fueling Valve Applications

The Cla-Val Model CFC2 Float Control is a float-actuated, multiport pilot control which provides non-modulating, two-position, on-off operation. It is used primarily to operate remotely located Cla-Val Valves requiring three-way or four-way pilot valve operation. Designed for use in closed tanks, this control operates on a minimum level change of approximately one inch. Maximum level change of five and one-half inches is needed for full capacity.

## **Dimensions** (In Inches)

Reservoir Connection
1" NPT (Typ. Both Ends 2 Places)

| ITEM |             |     |
|------|-------------|-----|
| NO   | DESCRIPTION | QTY |
| 1    | PLUG GUIDE  | 1   |
| 2    | CAP         | 1   |
| 3    | STEM RISER  | 1   |
| 4    | BUTTON      | 1   |
| 5    | SPRING      | 1   |
| 6    | O-RING      | 1   |
| 7    | ROLLPIN     | 1   |
|      |             |     |